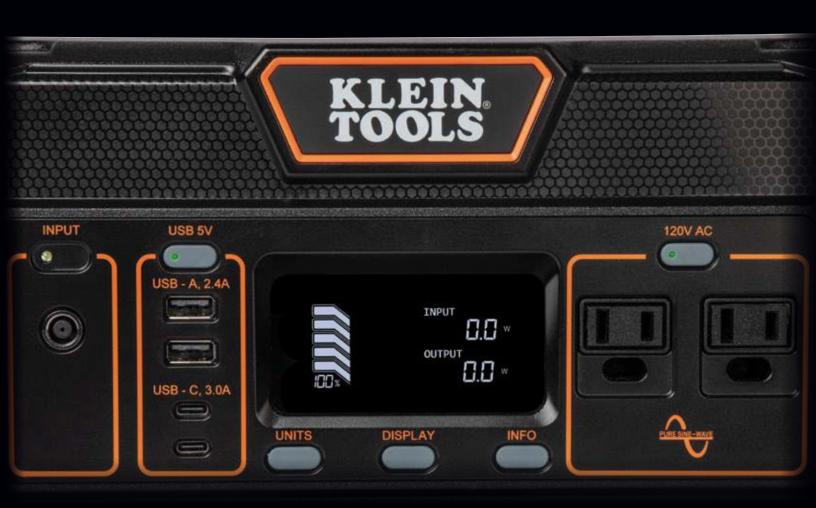

## PORTABLE POWER STATION – 546WH

Klein Tools' Portable Power Station is a silent, emission-free 546Wh lithium-ion battery that supplies pure sine-wave power. This high capacity power station is a cleaner alternative to loud, exhaust-filled gas generators. At 14 pounds, the multiple AC outlets and USB ports easily go where you need to plug-in. By powering on-site electronics, lights, fans, battery chargers, and small battery-operated tools, your site keeps on task.

- Clean, silent pure sine-wave output
- Large 546 Watt hour capacity, 24.8Ah / 22.02V
- High energy density lithium-ion battery

Air exhaust vent —

Klein Tools

Rubberized handle for easy carrying

KLEIN

KTB5