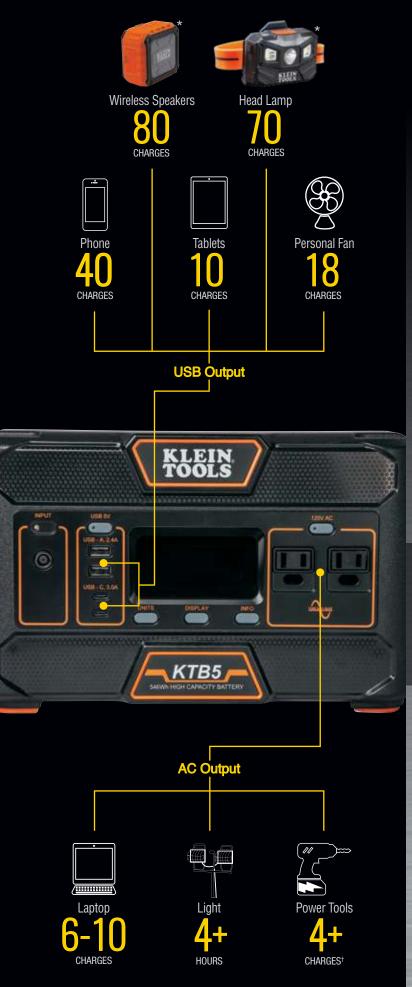

## PORTABLE POWER STATION – 546WH

Klein Tools' Portable Power Station is a silent, emission-free 546Wh lithium-ion battery that supplies pure sine-wave power. This high capacity power station is a cleaner alternative to loud, exhaust-filled gas generators. At 14 pounds, the multiple AC outlets and USB ports easily go where you need to plug-in. By powering on-site electronics, lights, fans, battery chargers, and small battery-operated tools, your site keeps on task.

- Clean, silent pure sine-wave output
- Large 546 Watt hour capacity, 24.8Ah / 22.02V
- High energy density lithium-ion battery

Air exhaust vent —

Klein Tools

Rubberized handle for easy carrying

KLEIN

KTB5