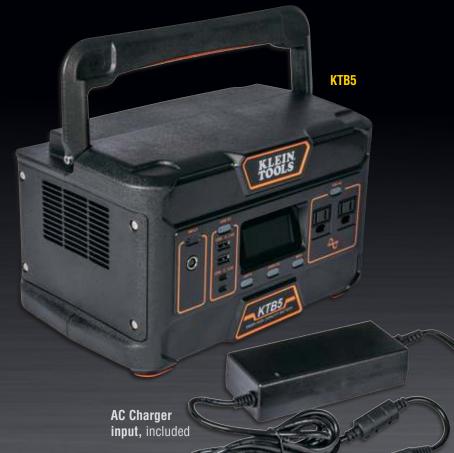

## PORTABLE POWER STATION – 546WH

Klein Tools' Portable Power Station is a silent, emission-free 546Wh lithium-ion battery that supplies pure sine-wave power. This high capacity power station is a cleaner alternative to loud, exhaust-filled gas generators. At 14 pounds, the multiple AC outlets and USB ports easily go where you need to plug-in. By powering on-site electronics, lights, fans, battery chargers, and small battery-operated tools, your site keeps on task.

- Clean, silent pure sine-wave output
- Large 546 Watt hour capacity, 24.8Ah / 22.02V
- High energy density lithium-ion battery

Air exhaust vent —

Klein Tools

Rubberized handle for easy carrying

KLEIN

KTB5