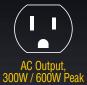

## PORTABLE POWER STATION – 546WH

Klein Tools' Portable Power Station is a silent, emission-free 546Wh lithium-ion battery that supplies pure sine-wave power. This high capacity power station is a cleaner alternative to loud, exhaust-filled gas generators. At 14 pounds, the multiple AC outlets and USB ports easily go where you need to plug-in. By powering on-site electronics, lights, fans, battery chargers, and small battery-operated tools, your site keeps on task.

- Clean, silent pure sine-wave output
- Large 546 Watt hour capacity, 24.8Ah / 22.02V
- High energy density lithium-ion battery

Air exhaust vent —

Klein Tools

Rubberized handle for easy carrying

KLEIN

KTB5