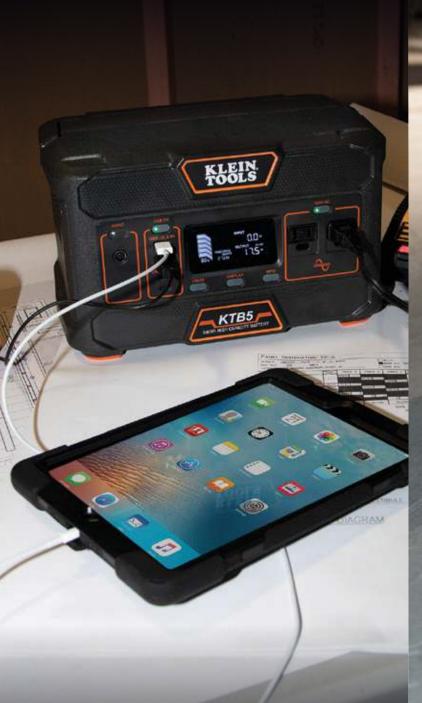

## PORTABLE POWER STATION – 546WH

Klein Tools' Portable Power Station is a silent, emission-free 546Wh lithium-ion battery that supplies pure sine-wave power. This high capacity power station is a cleaner alternative to loud, exhaust-filled gas generators. At 14 pounds, the multiple AC outlets and USB ports easily go where you need to plug-in. By powering on-site electronics, lights, fans, battery chargers, and small battery-operated tools, your site keeps on task.