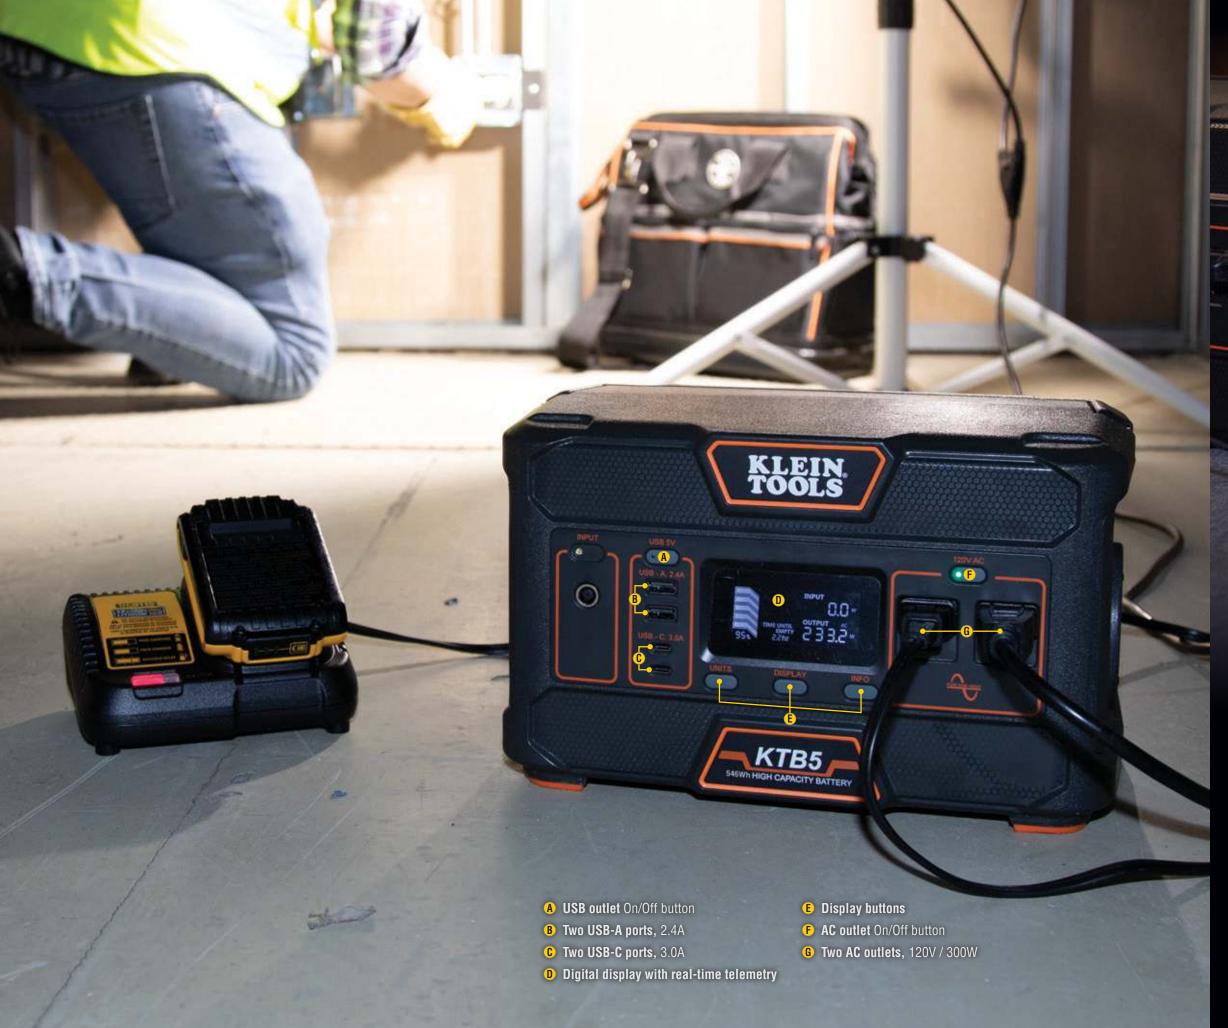

## PORTABLE POWER STATION – 546WH

Klein Tools' Portable Power Station is a silent, emission-free 546Wh lithium-ion battery that supplies pure sine-wave power. This high capacity power station is a cleaner alternative to loud, exhaust-filled gas generators. At 14 pounds, the multiple AC outlets and USB ports easily go where you need to plug-in. By powering on-site electronics, lights, fans, battery chargers, and small battery-operated tools, your site keeps on task.

- Clean, silent pure sine-wave output
- Large 546 Watt hour capacity, 24.8Ah / 22.02V
- High energy density lithium-ion battery

Air exhaust vent —

Klein Tools

Rubberized handle for easy carrying

KLEIN

KTB5