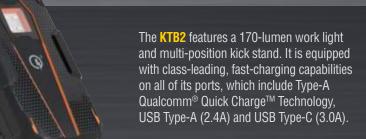

Accessory Mount

Also Available:

The KTB1 is equipped with Qualcomm® Quick Charge™ technology, delivering up to 75% faster charging versus conventional USB charging. Its convenient pocket size makes it a great choice for everyday back-up and personal charging requirements.